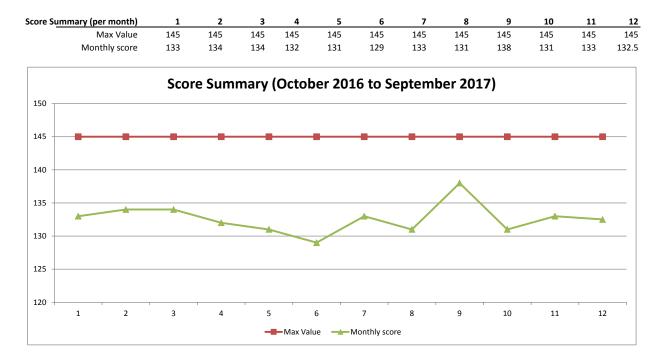

### BALLANTRAE SCORECARD FOR VISUAL GRADE SHEET FY 2017

| LANDSCAPE MAINTENANCE            | Max Value | Oct-17 Nov | v. 17 Dec | c. 17 Ja | an. 18 Fe | d. 18 | Mar-17 Ap | or. 18 | May-17 Jur | ne 18 Jull | y 18 Ai | ug. 18 Se | ept. 18 🖌 | Avg. Score |
|----------------------------------|-----------|------------|-----------|----------|-----------|-------|-----------|--------|------------|------------|---------|-----------|-----------|------------|
| Turf Mow                         | 5         | 4          | 5         | 5        | 5         | 5     | 5         | 5      | 5          | 5          | 5       | 5         | 5         | 4.9        |
| Turf Fertility                   | 15        | 14         | 13        | 12       | 10        | 11    | 11.5      | 12.5   | 13         | 13         | 13      | 13        | 14        | 12.5       |
| Turf Edging                      | 5         | 5          | 5         | 5        | 5         | 5     | 5         | 5      | 5          | 5          | 5       | 5         | 4         | 4.9        |
| Weed Control - Turf Area         | 10        | 9          | 8         | 9        | 9         | 8     | 7         | 7.5    | 8.5        | 9          | 8.5     | 7         | 8.5       | 8.3        |
| Turf insect/Disease Control      | 10        | 9          | 9         | 9        | 10        | 9     | 8.5       | 9      | 9          | 10         | 9       | 9         | 10        | 9.2        |
| Plant Fertility                  | 5         | 4          | 4         | 5        | 3         | 4     | 4         | 4.5    | 4          | 4          | 4       | 4         | 5         | 4.1        |
| Weed Control - Bed Area          | 10        | 8          | 9         | 8        | 9         | 9     | 8.5       | 9      | 9.5        | 9          | 9.5     | 9         | 9         | 8.9        |
| Plant Bed Insect/Disease control | 10        | 9          | 9         | 10       | 10        | 10    | 8.5       | 9      | 9          | 10         | 9       | 9         | 10        | 9.4        |
| Pruning and Tree Trimming        | 10        | 9          | 10        | 10       | 10        | 9     | 10        | 10     | 10         | 10         | 10      | 10        | 10        | 9.8        |
| Cleanliness                      | 10        | 9          | 9         | 8        | 8         | 10    | 9         | 9      | 9.5        | 10         | 9.5     | 9         | 9         | 9.1        |
| Mulching                         | 5         | 5          | 5         | 5        | 5         | 5     | 5         | 5      | 5          | 5          | 5       | 5         | 5         | 5.0        |
| Water/Irrigation management      | 15        | 14         | 14        | 14       | 14        | 13    | 14        | 13.5   | 12.5       | 15         | 12.5    | 15        | 14        | 13.8       |
| Prior maintenance items          | 5         | 5          | 5         | 5        | 5         | 5     | 5         | 4      | 3          | 4          | 3       | 5         | 0         | 4.1        |
| SEASONAL COLOR/MAINTENANCE       |           |            |           |          |           |       |           |        |            |            |         |           |           |            |
| Appearance                       | 10        | 9          | 9         | 9        | 9         | 8     | 9         | 10     | 8.5        | 9          | 8.5     | 8         | 9         | 8.8        |
| Insect/Disease Control           | 10        | 10         | 10        | 10       | 10        | 10    | 9         | 10     | 9.5        | 10         | 9.5     | 10        | 10        | 9.8        |
| Misc.                            | <u>10</u> | 10         | 10        | 10       | 10        | 10    | 10        | 10     | 10         | 10         | 10      | 10        | 10        | 10.0       |
| Total                            | 145       | 133        | 134       | 134      | 132       | 131   | 129       | 133    | 131        | 138        | 131     | 133       | 132.5     | 132.6      |
| Iotai                            | 145       | 122        | 154       | 154      | 132       | 121   | 129       | 122    | 121        | 130        | 131     | 122       | 152.5     | 132.0      |