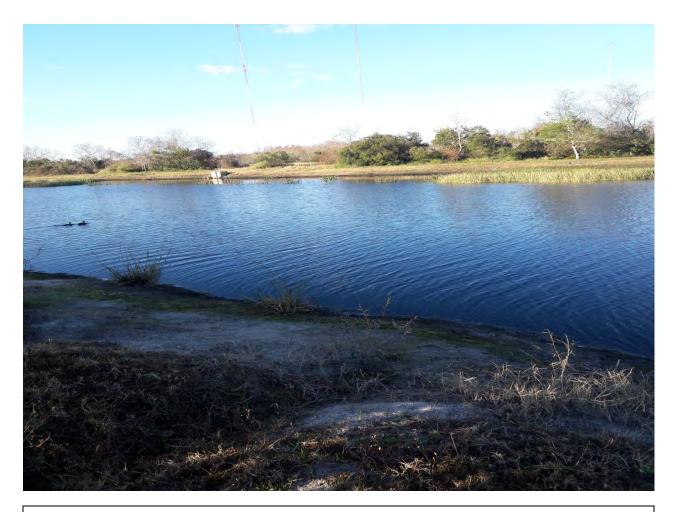

### POND 2a

Condition is medium. There is still a little algae around perimeter of pond. Plants that were planted on this pond appear to be there but are struggling. Reassess in the spring to see if a replanting is needed.

Condition is medium primarily because of depth there is a minor algae bloom. No additional work needed on this pond.

Condition is good. When water comes up allow club rush to meet grass line. There are a few areas where there are erosion issues on this site. Most of the issues are where there are tree stumps where trees were cut out.