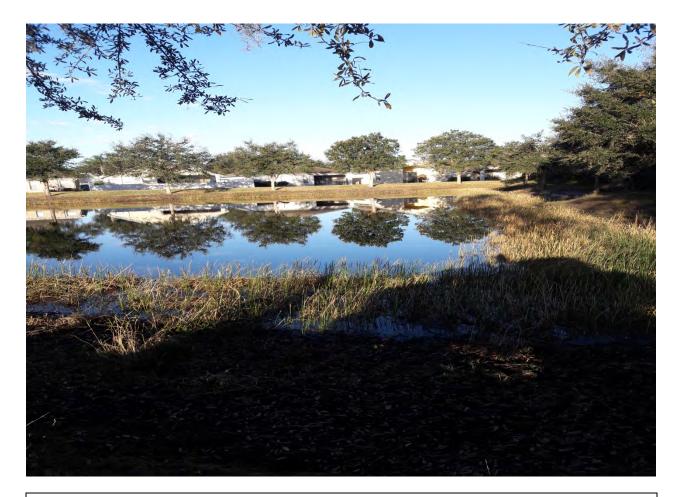

Condition is good. There are very few plants on this pond. There are also a few spots of erosion as well. Condition is good. . I recommend club rush be reinstalled on this shoreline at the top of the slope. 1550 bare root club rush At \$1.00 per plant total with instillation \$1550.00. Recommend planting be done during late spring or during rainy season in the summer.

Condition is good. Pond has very few plants on the shoreline. I recommend club rush be reinstalled on this shoreline at the top of the slope. 1215 bare root club rush At \$1.00 per plant total with instillation \$1215.00. Recommend planting be done during late spring or during rainy season in the summer.