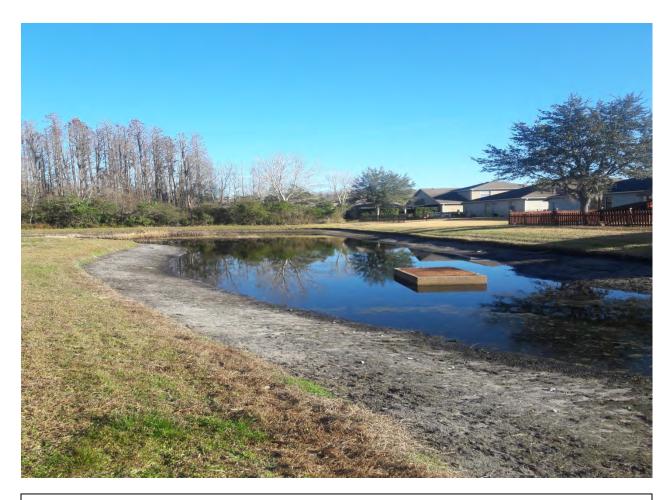

### POND 2a

Condition is medium. There is still a little algae around perimeter of pond. Plants that were planted on this pond appear to be there but are struggling. Reassess in the spring to see if a replanting is needed.

Condition is medium primarily because of depth there is a minor algae bloom. No additional work needed on this pond.

Condition is good. When water comes up allow club rush to meet grass line. There are a few areas where there are erosion issues on this site. Most of the issues are where there are tree stumps where trees were cut out.