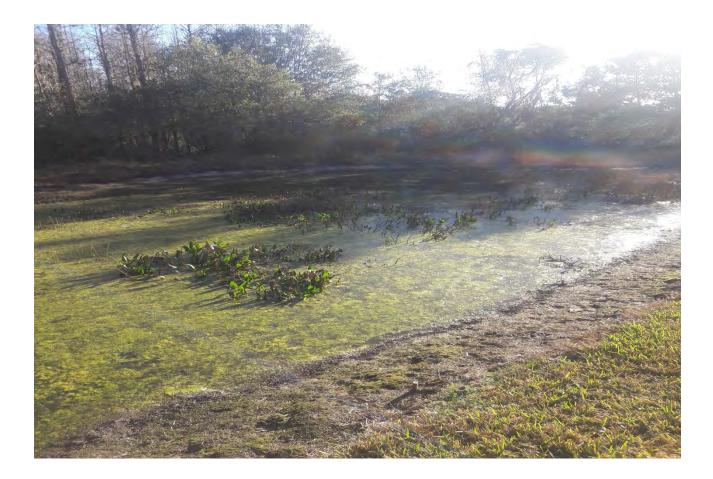

Condition is good. There are significant gaps in plants on this pond especially on the north shoreline. We recommend adding additional club rush to fill in gaps. There are also a few minor erosion spots on the north shoreline as well. 475 bare root club rush at \$1.00 per plant total with instillation \$475.00. Recommend planting be done during late spring or during rainy season in the summer.

Condition is good. On the east and north shoreline there are very few plants that have survived. A removal of club rush was done to this site and replaced with pickerel weed 2 years ago in these areas. There are multiple erosion spots on this pond including the pipe that was discussed at a past board meeting coming off of a residents house that was never removed by the resident and has only gotten worse. I recommend club rush be reinstalled on this shoreline at the top of the slope. 1450 bare root club rush At \$1.00 per plant total with instillation \$1450.00. Recommend planting be done during late spring or during rainy season in the summer.