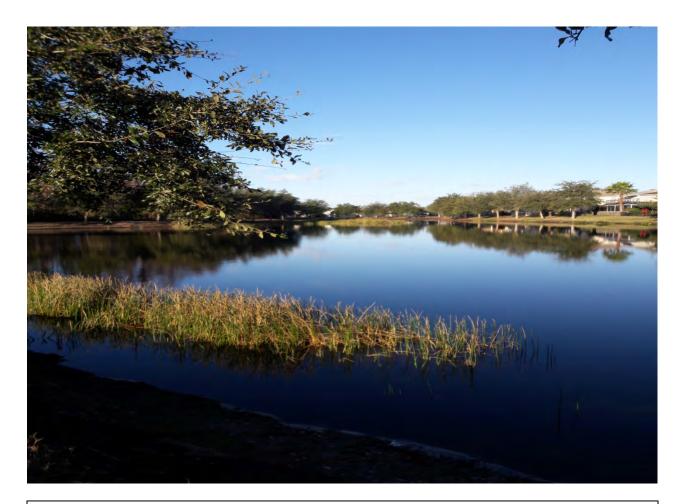

Condition is good. There are significant gaps in plants on this pond especially on the north shoreline. We recommend adding additional club rush to fill in gaps. There are also a few minor erosion spots on the north shoreline as well. 475 bare root club rush at \$1.00 per plant total with instillation \$475.00. Recommend planting be done during late spring or during rainy season in the summer.

Condition is good. On the east and north shoreline there are very few plants that have survived. A removal of club rush was done to this site and replaced with pickerel weed 2 years ago in these areas. There are multiple erosion spots on this pond including the pipe that was discussed at a past board meeting coming off of a residents house that was never removed by the resident and has only gotten worse. I recommend club rush be reinstalled on this shoreline at the top of the slope. 1450 bare root club rush At \$1.00 per plant total with instillation \$1450.00. Recommend planting be done during late spring or during rainy season in the summer.