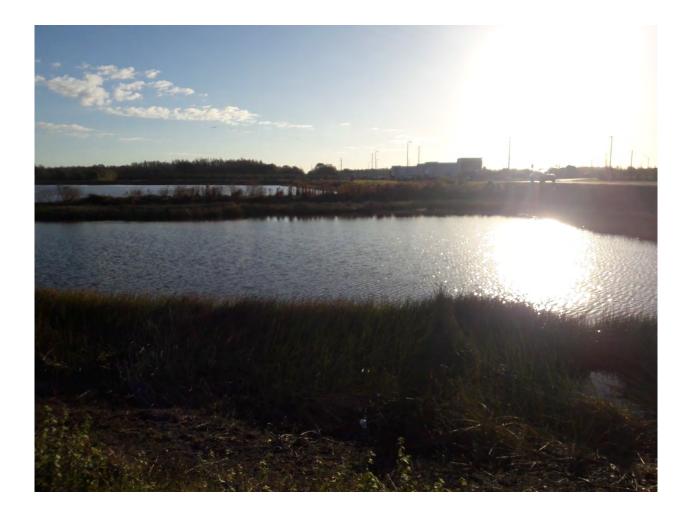

e-shaped pond              |
| 27 | Ballantrae I | Blvd, | N of school property                         |
| 28 | Ayrshire     |       | E of Ayrshire Blvd. @ N stormwater structure |
| 29 | Ayrshire     |       | Behind Cunningham Court                      |
| 30 | Ayrshire     |       | SE corner of Ayrshire-Downan intersection    |
| 31 | Ayrshire     |       | S central pond                               |
| 32 | Ayrshire     |       | E side of E main pond #33                    |
| 33 | Ballantrae E | Blvd. | E main pond @ SR 54 entrance                 |
| 34 | Castleway    | 1     | Extreme NE corner of CDD property            |
| 35 | Ayrshire     |       | NE of E main pond, abutting Ayrshire Blvd.   |
| 36 | Braemar      |       | Adjacent to Pond 17                          |



# Pond 1



# Pond 2



Figure 1

### POND 2a





Condition is medium. There is still a little algae around perimeter of pond. Plants that were planted on this pond appear to be there but are struggling. Reassess in the spring to see if a replanting is needed.



Condition is medium primarily because of depth there is a minor algae bloom. No additional work needed on this pond.







Condition is good. When water comes up allow club rush to meet grass line. There are a few areas where there are erosion issues on this site. Most of the issues are where there are tree stumps where trees were cut out.



Condition is good. There are significant gaps in plants on this pond especially on the north shoreline. We recommend adding additional club rush to fill in gaps. There are also a few mino