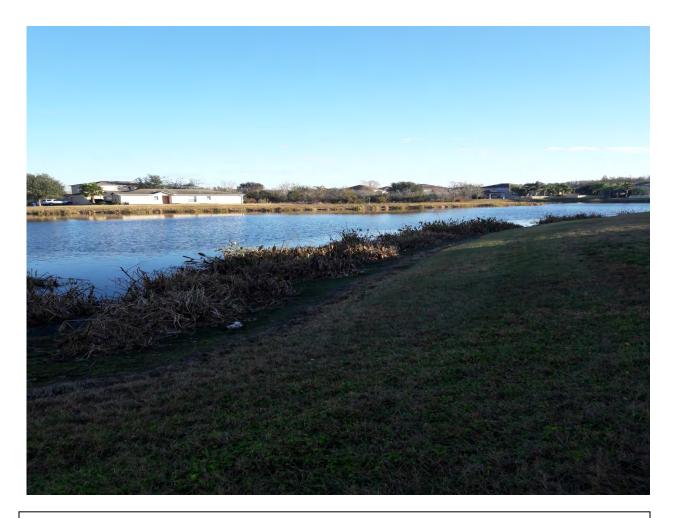

ss in the spring to see if a replanting is needed.



Condition is medium primarily because of depth there is a minor algae bloom. No additional work needed on this pond.







Condition is good. When water comes up allow club rush to meet grass line. There are a few areas where there are erosion issues on this site. Most of the issues are where there are tree stumps where trees were cut out.



Condition is good. There are significant gaps in plants on this pond especially on the north shoreline. We recommend adding additional club rush to fill in gaps. There are also a few minor erosion spots on the north shoreline as well. 475 bare root club rush at \$1.00 per plant total with instillation \$475.00. Recommend planting be done during late spring or during rainy season in the summer.







Condition is good. On the east and north shoreline there are very few plants that have survived. A removal of club rush was done to this site and replaced with pickerel weed 2 years ago in these areas. There are multiple erosion spots on this pond including the pipe that was discussed at a past board meeting coming off of a residents house that was never removed by the resident and has only gotten worse. I recommend club rush be reinstalled on this shoreline at the top of the slope. 1450 bare root club rush At \$1.00 per plant total with instillation \$1450.00. Recommend planting be done during late spring or during rainy season in the summer.





Condition is good. There are very few plants on this pond. There are also a few spots of erosion as well. Condition is good. . I recommend