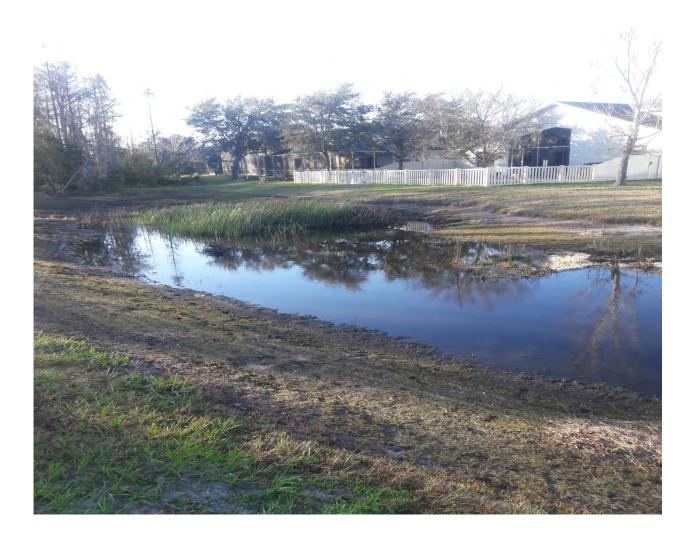

### POND 2a

Condition is medium. There is still a little algae around perimeter of pond. Plants that were planted on this pond appear to be there but are struggling. Reassess in the spring to see if a replanting is needed.

Condition is medium primarily because of depth there is a minor algae bloom. No additional work needed on this pond.

Condition is good. When water comes up allow club rush to meet grass line. There are a few areas where there are erosion issues on this site. Most of the issues are where there are tree stumps where trees were cut out.