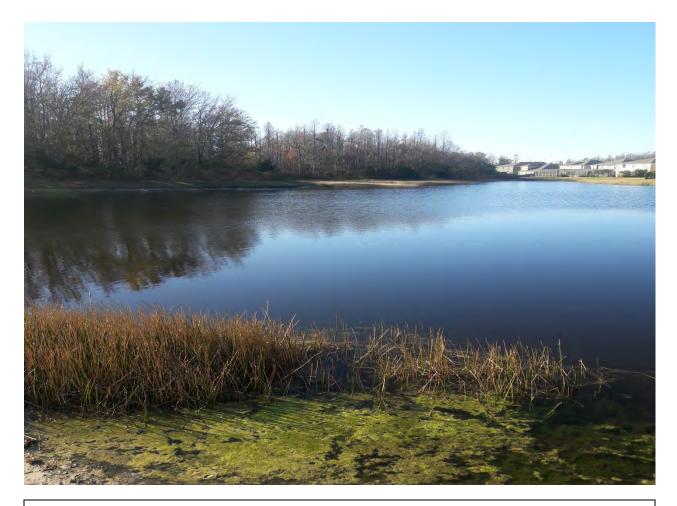

ummer.





Condition is good. Pond has bare spots along the shore line and a few minor erosion spots. . I recommend club rush be reinstalled on this shoreline at the top of the slope. 650 bare root club rush At \$1.00 per plant total with instillation \$650.00. Recommend planting be done during late spring or during rainy season in the summer.



## POND 27.



Condition is good. When water comes up allow club rush to meet grass line. There are significant barespots where club rush is vacant. I recommend club rush be reinstalled on this shoreline at the top of the slope. 600 bare root club rush At \$1.00 per plant total with instillation \$600.00. Recommend planting be done during late spring or during rainy season in the summer. This pond could be reevaluated in the spring as well.







Condition is good. When water comes up allow club rush to meet grass line. Pond has minor algae on perimeter. Will be treated this week.









Condition is good. When water comes up allow club rush to meet grass line. Has one erosion area found.



Condition is good. When water comes up allow club rush to meet grass line. Pond has very few plants around perimeter and on spot of erosion. I recommend club rush be reinstalled on this shoreline at the top of the slope. 315 bare root club rush At \$1.00 per plant total with instillation \$315.00. Recommend planting be done during late spring or during rainy season in the summer.



Condition is medium. Pond has algae bloom as a result of being apx 2 inches deep. Pond was never planted. If board chooses to plant . I recommend club rush be r