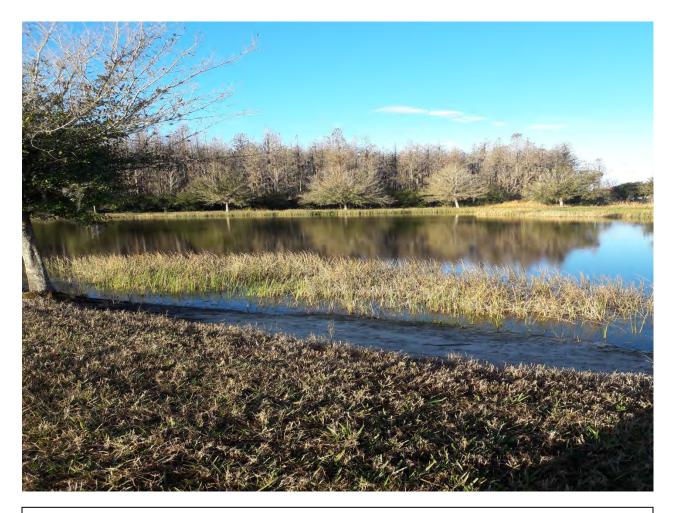

|
| 32 | Ayrshire     |       | E side of E main pond #33                    |
| 33 | Ballantrae E | Blvd. | E main pond @ SR 54 entrance                 |
| 34 | Castleway    | 1     | Extreme NE corner of CDD property            |
| 35 | Ayrshire     |       | NE of E main pond, abutting Ayrshire Blvd.   |
| 36 | Braemar      |       | Adjacent to Pond 17                          |



# Pond 1



# Pond 2



Figure 1

### POND 2a





Condition is medium. There is still a little algae around perimeter of pond. Plants that were planted on this pond appear to be there but are struggling. Reassess in the spring to see if a replanting is needed.



Condition is medium primarily because of depth there is a minor algae bloom. No additional work needed on this pond.







Condition is good. When water comes up allow club rush to meet grass line. There are a few areas where there are erosion issues on this site. Most of the issues are where there are tree stumps where trees were cut out.



Condition is good. There are significant gaps in plants on this pond especially on the north shoreline. We recommend adding additional club rush to fill in gaps. There are also a few minor erosion spots on the north shoreline as well. 475 bare root club rush at \$1.00 per plant total with instillation \$475.00. Recommend planting be done during late spring or during rainy season in the summer.







Condition is good. On the east and north shoreline there are very few plants that have survived. A removal of club rush was done to this site and replaced with pickerel w