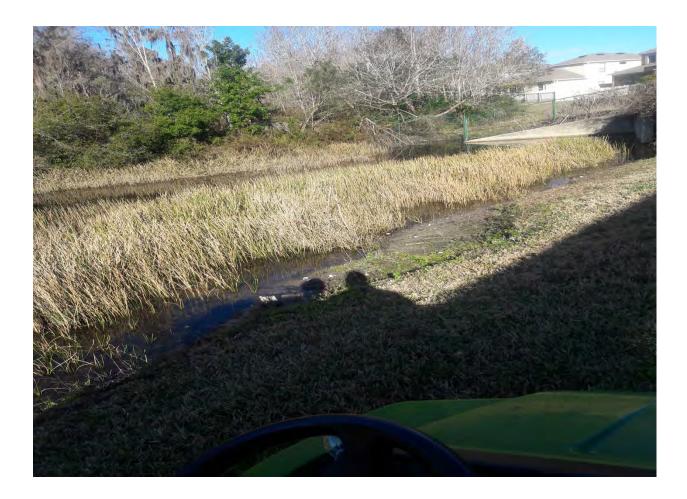

his shoreline at the top of the slope. 650 bare root club rush At \$1.00 per plant total with instillation \$650.00. Recommend planting be done during late spring or during rainy season in the summer.



## POND 27.



Condition is good. When water comes up allow club rush to meet grass line. There are significant barespots where club rush is vacant. I recommend club rush be reinstalled on this shoreline at the top of the slope. 600 bare root club rush At \$1.00 per plant total with instillation \$600.00. Recommend planting be done during late spring or during rainy season in the summer. This pond could be reevaluated in the spring as well.







Condition is good. When water comes up allow club rush to meet grass line. Pond has minor algae on perimeter. Will be treated this week.









Condition is good. When water comes up allow club rush to meet grass line. Has one erosion area found.



Condition is good. When water comes up allow club rush to meet grass line. Pond has very few plants around perimeter and on spot of erosion. I recommend club rush be reinstalled on this shoreline at the top of the slope. 315 bare root club rush At \$1.00 per plant total with instillation \$315.00. Recommend planting be done during late spring or during rainy season in the summer.



Condition is medium. Pond has algae bloom as a result of being apx 2 inches deep. Pond was never planted. If board chooses to plant . I recommend club rush be reinstalled on this shoreline at the top of the slope. 250 bare root club rush at \$1.00 per plant total with instillation \$250.00. Recommend plan