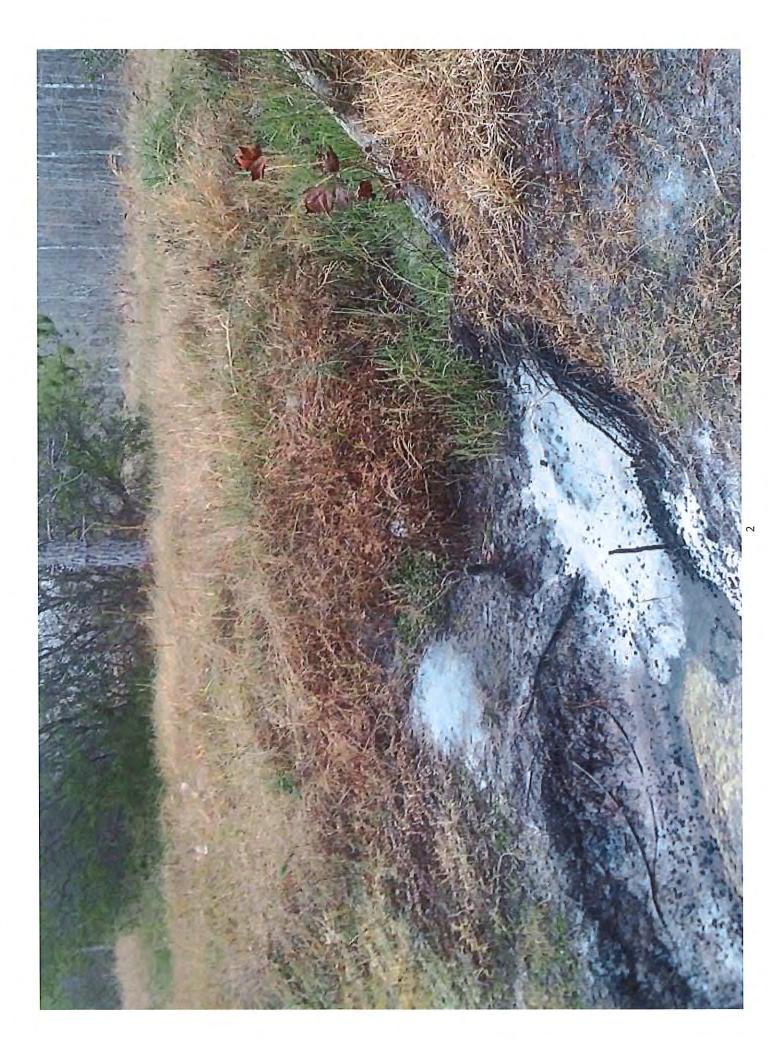

### POND 2a

Condition is medium. There is still a little algae around perimeter of pond. Plants that were planted on this pond appear to be there but are struggling. Reassess in the spring to see if a replanting is needed.

Condition is medium primarily because of depth there is a minor algae bloom. No additional work needed on this pond.

Condition is good. When water comes up allow club rush to meet grass line. There are a few areas where there are erosion issues on this site. Most of the issues are where there are tree stumps where trees were cut out.