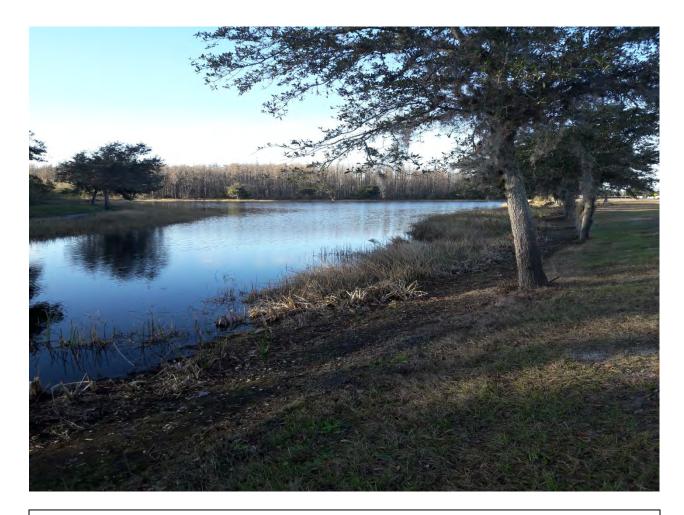

### POND 2a

Condition is medium. There is still a little algae around perimeter of pond. Plants that were planted on this pond appear to be there but are struggling. Reassess in the spring to see if a replanting is needed.

Condition is medium primarily because of depth there is a minor algae bloom. No additional work needed on this pond.

Condition is good. When water comes up allow club rush to meet grass line. There are a few areas where there are erosion issues on this site. Most of the issues are where there are tree stumps where trees were cut out.