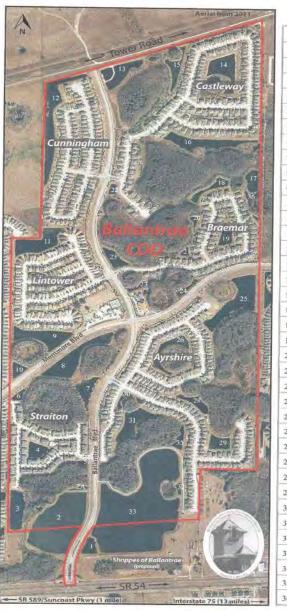

Locate pond # on map, click on # below for aerial with that pond:

| #  | Village/St   | reet  | Location/Description                         |
|----|--------------|-------|----------------------------------------------|
| 1  | Ballantrae   | Blvd. | Small pond on SE side @ SR 54 entrance       |
| 2  | Ballantrae   | Blvd. | W main pond @ SR 54 entrance                 |
| 2A | Ballantrae   | Blvd. | N of weir @ at NE corner of Pond 2           |
| 3  | Straiton     |       | SW of Straiton on CDD border                 |
| 4  | Straiton     |       | Central pond                                 |
| 5  | Ballantrae   | Blvd. | S of Straiton entrance                       |
| 6  | Mentmore     | Blvd. | NW of Straiton on CDD border                 |
| 7  | Ballantrae   | Blvd. | W side, across from Ayrshire entrance        |
| 8  | Mentmore     | Blvd. | Across Menumore Blvd, from clubhouse         |
| 9  | Mentmore     | Blvd. | S of Lintower at Mentmore Blvd.              |
| 10 | Mentmore     | Blvd. | N side at W end of CDD property              |
| 11 | Lintower     |       | N of Lintower                                |
| 12 | Cunningha    | m     | Along N & W borders of Cunningham            |
| 13 | Ballantrae   | Blvd. | N E border of Ballantrae Blvd. at Castleway  |
| 14 | Castleway    |       | Central pond in Castleway                    |
| 15 | Castleway    |       | N/W of Castleway                             |
| 16 | Castleway    |       | S of Souter Lane                             |
| 17 | Braemar      |       | NE of Braemar village                        |
| 18 | Braemar      |       | N of Braemar village                         |
| 19 | Braemar      |       | Central pond in Braemar                      |
| 20 | Braemar      |       | W of Barnweill                               |
| 21 | Braemar      |       | NW of Barnweill-Glenapp intersection         |
| 22 | Ballantrae I | Blvd. | S of Castleway entrance                      |
| 23 | Ballantrae I | Blvd. | N of Braemar entrance                        |
| 24 | Mentmore I   | Blvd. | S of Braemar                                 |
| 25 | Mentmore I   | Blvd. | S side, at E end of CDD property             |
| 26 | Ayrshire     |       | N central horseshoe-shaped pond              |
| 27 | Ballantrae I | Blvd, | N of school property                         |
| 28 | Ayrshire     |       | E of Ayrshire Blvd. @ N stormwater structure |
| 29 | Ayrshire     |       | Behind Cunningham Court                      |
| 30 | Ayrshire     |       | SE corner of Ayrshire-Downan intersection    |
| 31 | Ayrshire     |       | S central pond                               |
| 32 | Ayrshire     |       | E side of E main pond #33                    |
| 33 | Ballantrae E | Blvd. | E main pond @ SR 54 entrance                 |
| 34 | Castleway    | 1     | Extreme NE corner of CDD property            |
| 35 | Ayrshire     |       | NE of E main pond, abutting Ayrshire Blvd.   |
| 36 | Braemar      |       | Adjacent to Pond 17                          |